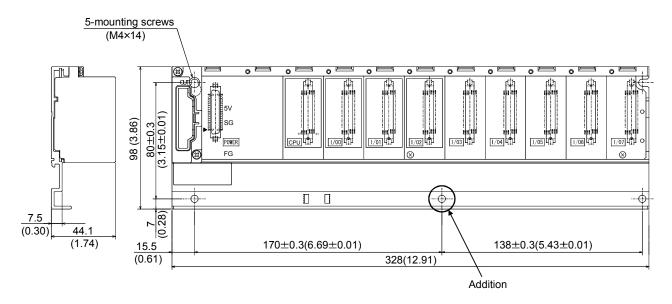

## **Supplementary Description for Q38B Main Base Unit**

BCN-P5625-A

The base mounting hole and the base unit mounting screw are added.

Use them when placing the model at the place with large vibration or impact.

## 1. Changes

| Item                                              | Before change | After change |
|---------------------------------------------------|---------------|--------------|
| Base mounting hole                                | 4             | 5            |
| Included parts (Base unit mounting screw (M4×14)) | 4             | 5            |

## 2. External Dimensions

Unit: mm (inch)