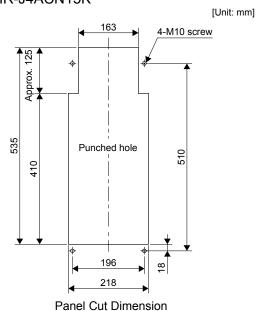

# MELSER/O

# HEAT SINK OUTSIDE MOUNTING ATTACHMENT

MR-J3ACN/MR-J4ACN15K

Installation Guide B

### 1. INTRODUCTION

Thank you for choosing the heat sink outside mounting attachment designed for Mitsubishi AC servo. The heat sink outside mounting attachment is used to install the heat sink of a servo amplifier in the outside of a control box.

Handling method for the heat sink outside mounting attachment is indicated in the instruction manual for each servo amplifier. Read the instruction manual carefully to use the heat sink outside mounting attachment.

#### 2. MR-J3ACN





Outline Dimension

Panel Cut Dimension

### 3. MR-J4ACN15K





MITSUBISHI ELECTRIC CORPORATION