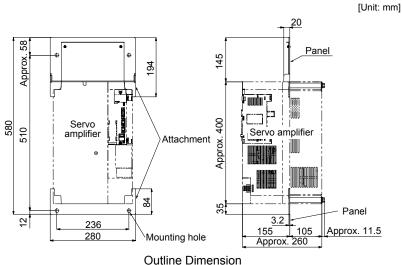

# MELSER/O

# HEAT SINK OUTSIDE MOUNTING ATTACHMENT

MR-J3ACN/MR-J4ACN15K

Installation Guide B

### 1. INTRODUCTION

Thank you for choosing the heat sink outside mounting attachment designed for Mitsubishi AC servo. The heat sink outside mounting attachment is used to install the heat sink of a servo amplifier in the outside of a control box.

Handling method for the heat sink outside mounting attachment is indicated in the instruction manual for each servo amplifier. Read the instruction manual carefully to use the heat sink outside mounting attachment.

#### 2. MR-J3ACN





Outline Dimension

Panel Cut Dimension

### 3. MR-J4ACN15K





MITSUBISHI ELECTRIC CORPORATION