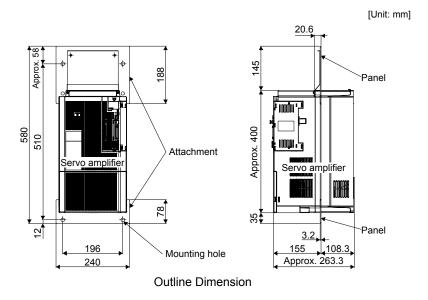

# MELSER/O

# HEAT SINK OUTSIDE MOUNTING ATTACHMENT

MR-J3ACN/MR-J4ACN15K

Installation Guide B

### 1. INTRODUCTION

Thank you for choosing the heat sink outside mounting attachment designed for Mitsubishi AC servo. The heat sink outside mounting attachment is used to install the heat sink of a servo amplifier in the outside of a control box.

Handling method for the heat sink outside mounting attachment is indicated in the instruction manual for each servo amplifier. Read the instruction manual carefully to use the heat sink outside mounting attachment.

#### 2. MR-J3ACN





Outline Dimension

Panel Cut Dimension

### 3. MR-J4ACN15K





MITSUBISHI ELECTRIC CORPORATION