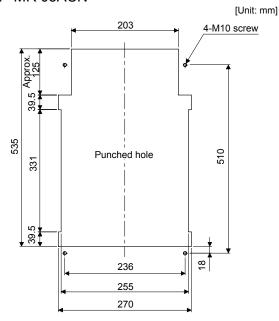

# MELSER/O

# HEAT SINK OUTSIDE MOUNTING ATTACHMENT

MR-J3ACN/MR-J4ACN15K

Installation Guide B

### 1. INTRODUCTION

Thank you for choosing the heat sink outside mounting attachment designed for Mitsubishi AC servo. The heat sink outside mounting attachment is used to install the heat sink of a servo amplifier in the outside of a control box.

Handling method for the heat sink outside mounting attachment is indicated in the instruction manual for each servo amplifier. Read the instruction manual carefully to use the heat sink outside mounting attachment.

#### 2. MR-J3ACN





Outline Dimension

Panel Cut Dimension

### 3. MR-J4ACN15K





MITSUBISHI ELECTRIC CORPORATION