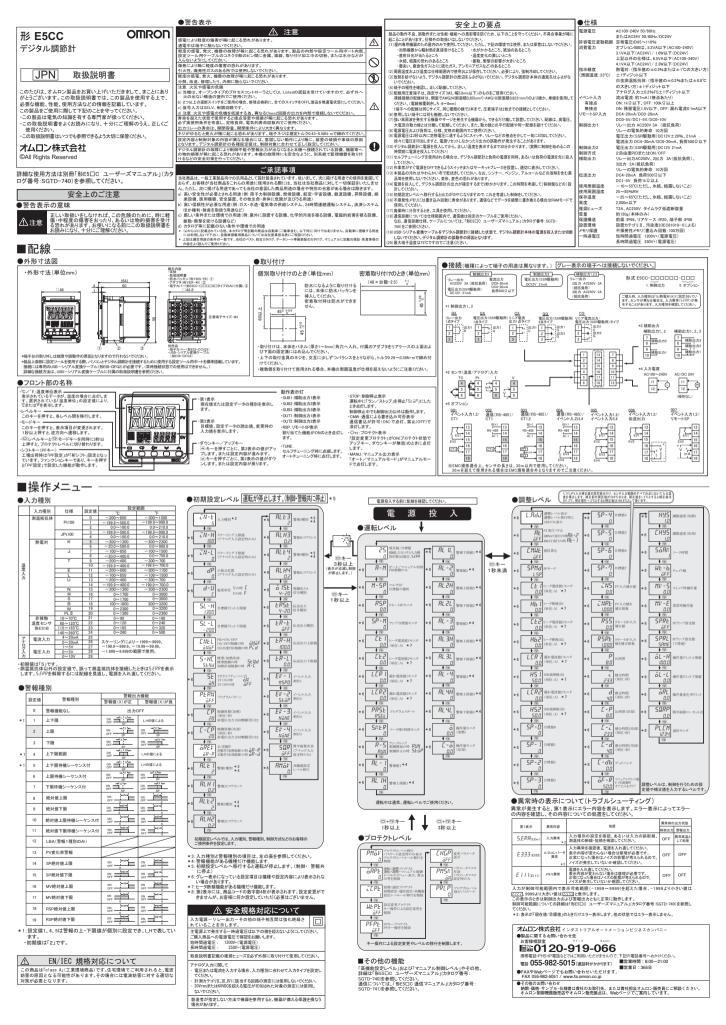

A 급 기기 (업무용 방송통신기자재) 이 기기는 업무용(A 급) 전자파적합기기로서 판매자또는 사용자는 이 점을 주의하시기 바라며, 가정외의지역에서 사용하는 것을 목적으로 합니다.

In the manufaction instance below you use the utigital culturation. Analog Input If you input an analog voltage or current, set the input Type parimeter to the correct input type. Use a set of the Measurement Category II, III, or IV. To on true the Digital Controller to measure an energized currou which a voltage that exceeds 30 Vms or 60 VDC is applied. The protection provide by the Digital Controller may be impaired Digital Controller is used in a manner that is not specified by the manufacturer.

OMRON Corporation Shiokoji Horikawa, Shimogyo-ku, Kyoto 600-8530 JAPAN