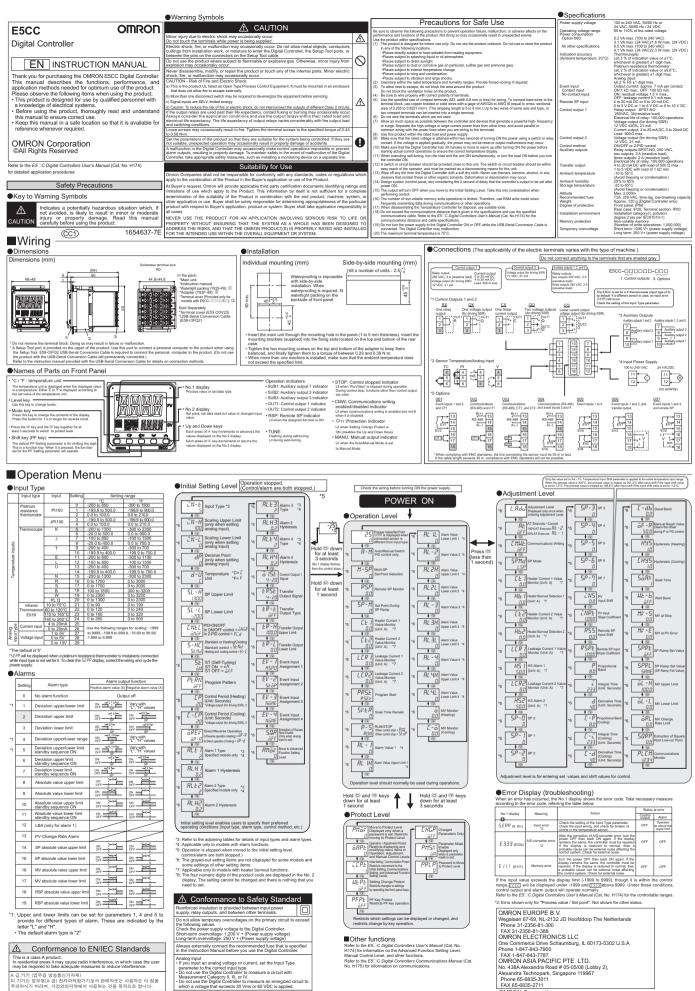

A 급 기기 (업무용 방송통신기자재) 이 기기는 업무용(A 급) 전자파적합기기로서 판매자또는 사용자는 이 점을 주의하시기 바라며, 가정외의지역에서 사용하는 것을 목적으로 합니다.

In the manufaction instance below you use the utigital culturation. Analog Input If you input an analog voltage or current, set the input Type parimeter to the correct input type. Use a set of the Measurement Category II, III, or IV. To on true the Digital Controller to measure an energized currou which a voltage that exceeds 30 Vms or 60 VDC is applied. The protection provide by the Digital Controller may be impaired Digital Controller is used in a manner that is not specified by the manufacturer.

OMRON Corporation Shiokoji Horikawa, Shimogyo-ku, Kyoto 600-8530 JAPAN