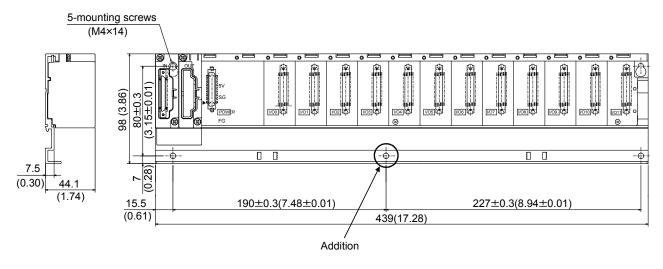

## **Supplementary Description for Q612B Extension Base Unit**

BCN-P5628-A

The base mounting hole and the base unit mounting screw are added.

Use them when placing the model at the place with large vibration or impact.

## 1. Changes

| Item                                              | Before change | After change |
|---------------------------------------------------|---------------|--------------|
| Base mounting hole                                | 4             | 5            |
| Included parts (Base unit mounting screw (M4×14)) | 4             | 5            |

## 2. External Dimensions

Unit: mm (inch)