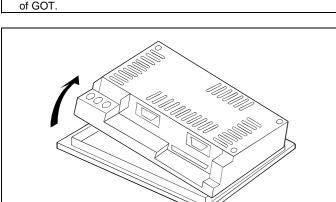

4) Remove the display unit cover on the back of the GOT.

36 to 48N•cm (3.7 to 4.9kgf•cm)(3.2 to 4.2lb•inch)

When replacing the backlight, take care not to contact the PCB in the GOT.