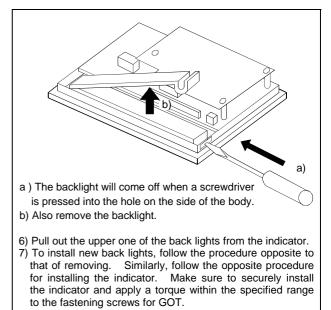

4) Remove the display unit cover on the back of the GOT.

36 to 48N•cm (3.7 to 4.9kgf•cm)(3.2 to 4.2lb•inch)

When replacing the backlight, take care not to contact the PCB in the GOT.