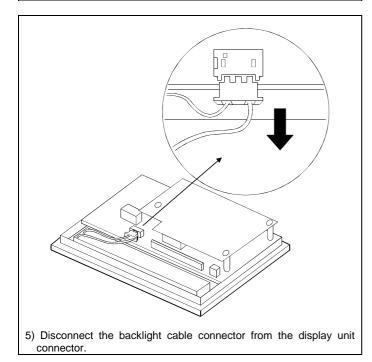

4) Remove the display unit cover on the back of the GOT.

36 to 48N•cm (3.7 to 4.9kgf•cm)(3.2 to 4.2lb•inch)

When replacing the backlight, take care not to contact the PCB in the GOT.