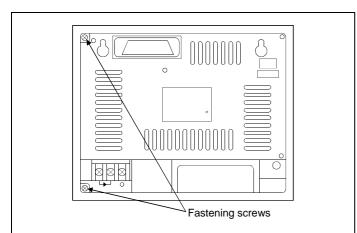

- 1) Turn off the GOT power supply. Remove the wire from the power terminal. Then remove the communications cable. Also remove the communication module when using the A956GOT.
- 2) Loosen the metal fitting on GOT to remove GOT from the cabinet.3) Use a screw driver and remove two fastening screws on the back

4) Remove the display unit cover on the back of the GOT.

36 to 48N•cm (3.7 to 4.9kgf•cm)(3.2 to 4.2lb•inch)

When replacing the backlight, take care not to contact the PCB in the GOT.