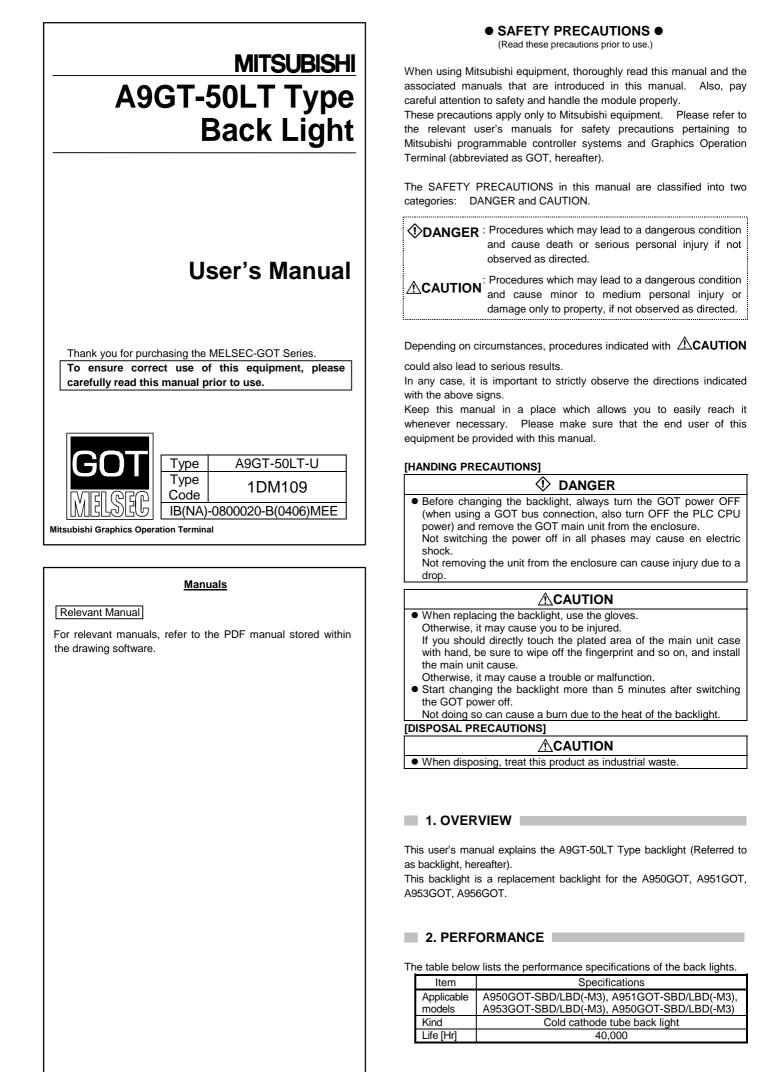

- 1) Turn off the GOT power supply. Remove the wire from the power terminal. Then remove the communications cable. Also remove the communication module when using the A956GOT.
- 2) Loosen the metal fitting on GOT to remove GOT from the cabinet.3) Use a screw driver and remove two fastening screws on the back