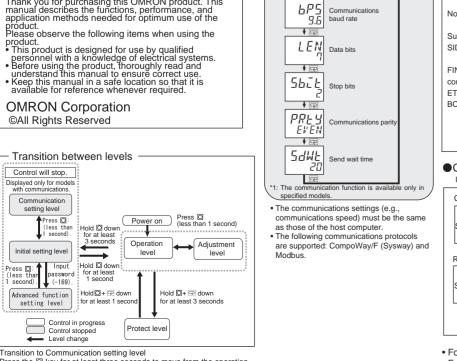

## **OMRON** Corporation ©All Rights Reserved

Transition to Communication setting level Press the  $[\Box]$  key for at least three seconds to move from the operation level to the initial setting level; press the  $[\Box]$  key once again to move to the communication setting level.