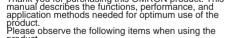

## **OMRON** Corporation ©All Rights Reserved

Transition to Communication setting level Press the  $[\Box]$  key for at least three seconds to move from the operation level to the initial setting level; press the  $[\Box]$  key once again to move to the communication setting level.