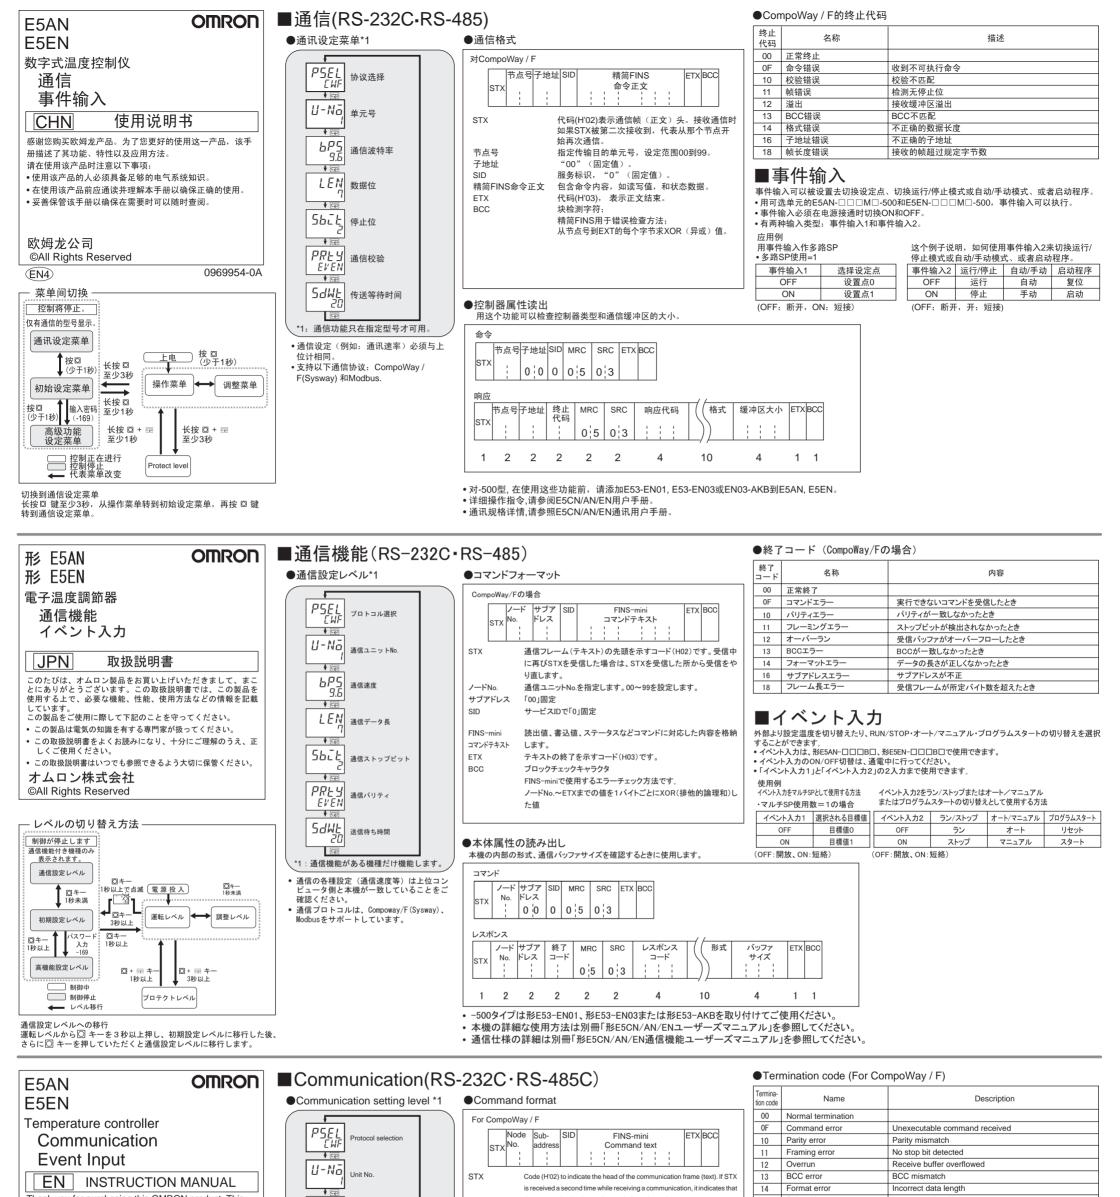

## **OMRON** Corporation ©All Rights Reserved

Transition to Communication setting level Press the  $[\Box]$  key for at least three seconds to move from the operation level to the initial setting level; press the  $[\Box]$  key once again to move to the communication setting level.